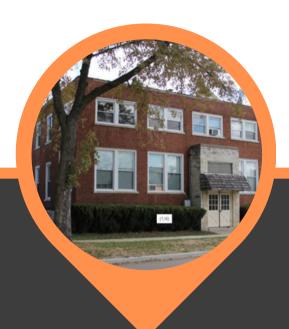

### COMPARABLE 255 N SPRING ST. ELGIN, IL. 60120

SOLD PRICE:

\$795,000

PRICE PER UNIT: **\$113,571** 

DAYS ON MARKET:

**22** 

SALE DATE: **03/15/2023** 

#### PROPERTY INFORMATION

| Units                |         |
|----------------------|---------|
| Year Built           | 1914    |
| Beds                 | 13      |
| Baths                | 8       |
| Condition            | Average |
| Listing Type         | MLS     |
| Occupancy            | 100%    |
| Proximity To Subject | 2.5 mi. |
|                      |         |

### FINANCIAL DATA

Sale Price

| Sale i fice | Ψ733,000  |
|-------------|-----------|
| Price/Unit  | \$113,571 |
| Gross Rents | \$92,880  |
| GRM         | 8.55      |
| Expenses*   | UNK       |
| NOI         | UNK       |
| CAP Rate    | UNK       |

# NOTES & COMMENTS

Comparable property is similar to the subject property in unit count and proximity. The comparable property did sell for a slightly less per door than subject property, but is older. Also, the subject property does not have any 1 bedrooms & current gross income annually at 6 units is almost equal to this comparable, not including untapped garage and storage rent..