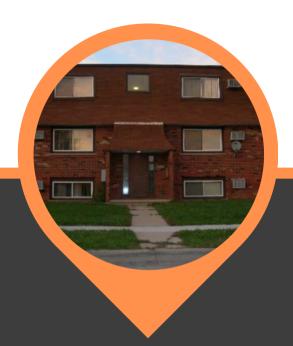

### COMPARABLE 1300 GETZELMAN DR, ELGIN, IL. 60123

SOLD PRICE:

\$672,500

PRICE PER UNIT: **\$112,083** 

DAYS ON MARKET:

5

SALE DATE: **06/24/2022** 

#### PROPERTY INFORMATION

Units
Year Built 1969
Beds 10
Baths 6
Condition Average
Listing Type MLS
Occupancy 100%
Proximity To Subject 2.5 mi.

### FINANCIAL DATA

Sale Price \$672,500
Price/Unit \$112,083

Gross Rents \$77,580
GRM 8.66
Expenses\* UNK
NOI UNK
CAP Rate UNK

## NOTES & COMMENTS

Comparable property is similar to the subject property in unit count and proximity. The comparable property did sell for a slightly less per door than subject property. However, the subject property does not have any 1 bedrooms, is in better condition with current gross income annually at 6 units is almost equal to this comparable, not including untapped garage and storage rent..